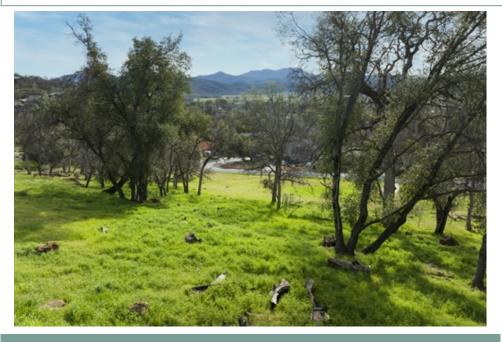

## **GREAT GRIZZLY LOT**

## 18315 GRIZZLY COURT, Hidden Valley Lake, CA 95467

- » MLS #: LC22024469
- » Land | Lot: 10,454 ft<sup>2</sup>
- » .24 OF AN ACRE
- » SOILS ANALYSIS COMPLETE
- » VIEWS OF MT. ST. HELENA
- » More Info: 18315GRIZZLYCOURT.com

## \$ 2,000

.24 of an acre on quiet cul de sec in the gated community of Hidden Valley Lake. 100 x 125 x 83 x 108. Soils analys hook up available. Amenities include community pool, 102 acre lake, 2 manicured beaches with swimming rafts, v Marina, children's parks, dog park, horse stables, tennis courts, and 18 hole golf course. Build your dream home