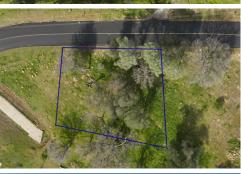

## 18315 GRIZZLY COURT, Hidden Valley Lake, CA 95467

- » MLS #: LC22024469
- » Land | Lot: 10,454 ft<sup>2</sup>
- » .24 OF AN ACRE
- » SOILS ANALYSIS COMPLETE
- » VIEWS OF MT. ST. HELENA
- » More Info: 18315GRIZZLYCOURT.com

## \$ 2,000

.24 of an acre on quiet cul de sec in the gated community of Hidden Valley Lake. 100 x 125 x 83 x 108. Soils analys hook up available. Amenities include community pool, 102 acre lake, 2 manicured beaches with swimming rafts, v Marina, children's parks, dog park, horse stables, tennis courts, and 18 hole golf course. Build your dream home